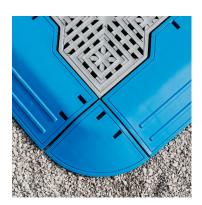

## **Versabase** Modular Foundation Panel

This is an all-in-one foundation and court surface solution. Primarily, it is an alternative solution to concrete, asphalt, or other complicated subsurface options for your court. Engineered with PlayRight™ Technology, this integrated court panel is comfortable to play on. It is easy to install, durable and features a permeable design.

#### **Maximum Drainage**

Permeable design allows for moisture to drain meeting most county codes of ordinance

### **Additional Facts:**

Channeling System .875 inch

Profile Open .3125" perforations

Cleaning Leaf blower or pressure washer

Materials Proprietary blend of polypropylene and other materials