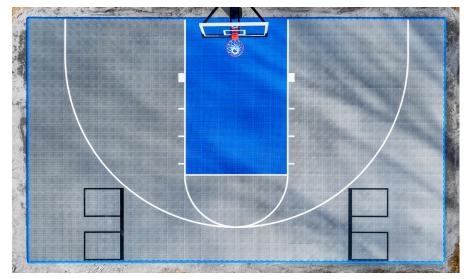

## **Versabase** Modular Foundation Panel

This is an all-in-one foundation and court surface solution. Primarily, it is an alternative solution to concrete, asphalt, or other complicated subsurface options for your court. Engineered with PlayRight™ Technology, this integrated court panel is comfortable to play on. It is easy to install, durable and features a permeable design.

# Versabase Modular Foundation Panel