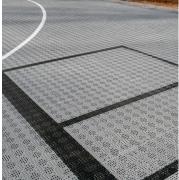

## **Versabase** Modular Foundation Panel

This is an all-in-one foundation and court surface solution. Primarily, it is an alternative solution to concrete, asphalt, or other complicated subsurface options for your court. Engineered with PlayRight™ Technology, this integrated court panel is comfortable to play on. It is easy to install, durable and features a permeable design.

#### **Maximum Drainage**

Permeable design allows for moisture to drain meeting most county codes of ordinance

### PLAYRIGHT™ TECHNOLOGY

Maximum Ball Bounce Designed with PlayRight™ technology for a consistent ball bounce

### Recommended Uses:

<del>-</del> (

Basketball

**–** 

Volleyball

Multi-Sport

MADE IN