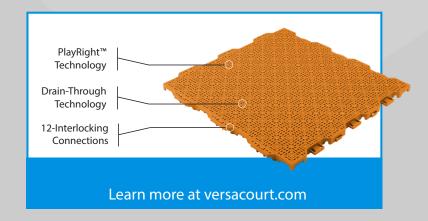

## **Versabase** Modular Foundation Panel

This is an all-in-one foundation and court surface solution. Primarily, it is an alternative solution to concrete, asphalt, or other complicated subsurface options for your court. Engineered with PlayRight™ Technology, this integrated court panel is comfortable to play on. It is easy to install, durable and features a permeable design.

### PLAYRIGHT™ TECHNOLOGY

Maximum Ball Bounce Designed with PlayRight™ technology for a consistent ball bounce

### **Additional Facts:**

Channeling System .875 inch

Profile Open .3125" perforations

Cleaning Leaf blower or pressure washer

Materials Proprietary blend of polypropylene and other materials