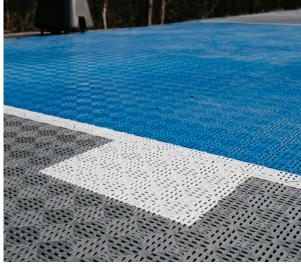

### **Additional Facts:**

Channeling System .875 inch

Profile Open .3125" perforations

Cleaning Leaf blower or pressure washer

Materials Proprietary blend of polypropylene and other materials